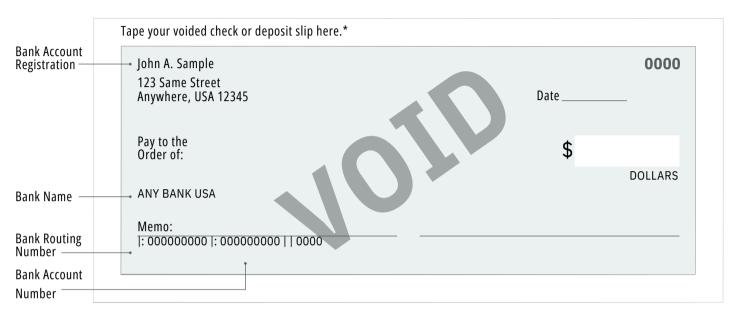

#### 5. BANK ACCOUNT INFORMATION

Please provide information on the bank account to which you would like to link your Fund of Funds Lp Funds account.

#### **Type of Account (Select one):**

Checking Account (Please attach a pre-printed voided check.\*)

Savings Account (Please attach a voided deposit slip.\*)

<sup>(</sup>If multiple account owners listed on Checking or Savings Account, all must sign.)

<sup>\*</sup>Alternatively, Fund of Funds Lp Funds will accept a letter on bank letterhead, signed by a bank employee confirming the bank account type, registration, account number and routing number.